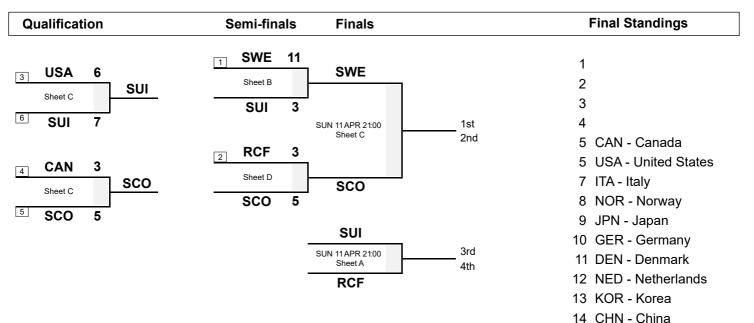

**Play-offs Bracket** 

- The teams ranked 1st and 2nd get a bye to the semi-finals. The teams ranked 3rd to 6th play in qualification games ( $3 \vee 6$  and  $4 \vee 5$ ). The winners
  - of those qualification games advance to the semi-finals, with the 1st ranked team playing the lowest ranked winner and the 2nd ranked team playing the other team.